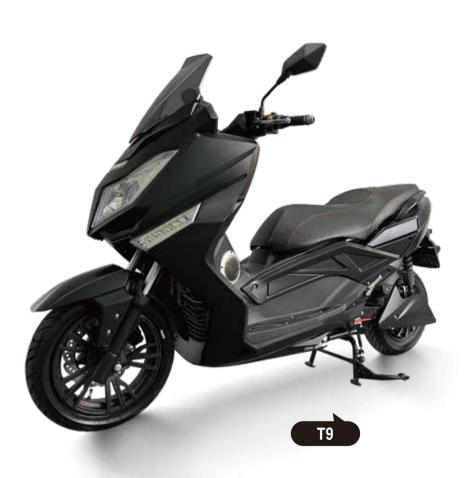

ES

**LED** LED LCD DISPLAY



















FIRST-LINE BRAND BATTERIES



**LED** LED LCD DISPLAY



HIGH PERFORMANCE MOTOR



WEAR-RESISTANT DISC BRAKES



ORIGINAL ANTI-RUST FRAME



**◯** LED LENS HEADLIGHTS



FIRST-LINE BRAND BATTERIES



**LED** LED LCD DISPLAY



HIGH PERFORMANCE MOTOR









FIRST-LINE BRAND BATTERIES

**LED** LED LCD DISPLAY



HIGH PERFORMANCE MOTOR



WEAR-RESISTANT DISC BRAKES



ORIGINAL ANTI-RUST FRAME



**◯** LED LENS HEADLIGHTS



FIRST-LINE BRAND BATTERIES



**LED** LED LCD DISPLAY















FIRST-LINE BRAND BATTERIES



**LED** LED LCD DISPLAY



HIGH PERFORMANCE MOTOR



WEAR-RESISTANT DISC BRAKES



ORIGINAL ANTI-RUST FRAME



**◯** LED LENS HEADLIGHTS



FIRST-LINE BRAND BATTERIES



**LED** LED LCD DISPLAY



HIGH PERFORMANCE MOTOR















FIRST-LINE BRAND BATTERIES



**LED** LED LCD DISPLAY



HIGH PERFORMANCE MOTOR



WEAR-RESISTANT DISC BRAKES



ORIGINAL ANTI-RUST FRAME



**◯** LED LENS HEADLIGHTS



FIRST-LINE BRAND BATTERIES



**LED** LED LCD DISPLAY



HIGH PERFORMANCE MOTOR

















**LED** LED LCD DISPLAY



HIGH PERFORMANCE MOTOR



WEAR-RESISTANT DISC BRAKES



ORIGINAL ANTI-RUST FRAME



**◯** LED LENS HEADLIGHTS



FIRST-LINE BRAND BATTERIES



**LED** LED LCD DISPLAY



HIGH PERFORMANCE MOTOR















## ROADMASTER PULLS A CARGO TRICYCLE

ORIGINAL ANTI-RUST FRAME



■ LED LENS HEADLIGHTS



FIRST-LINE BRAND BATTERIES



**LED** LED LCD DISPLAY



HIGH PERFORMANCE MOTOR



WEAR-RESISTANT DISC BRAKES



ORIGINAL ANTI-RUST FRAME



() ■ LED LENS HEADLIGHTS



FIRST-LINE BRAND BATTERIES