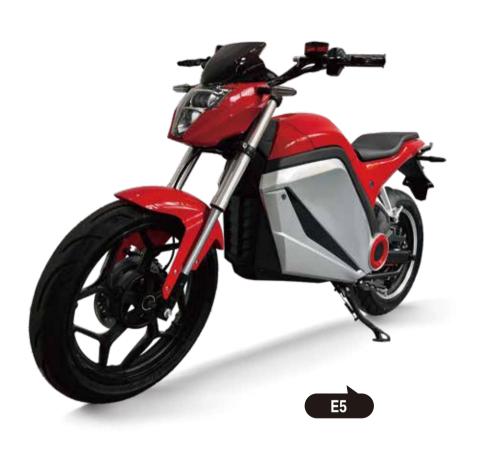

*LED** LED LCD DISPLAY



HIGH PERFORMANCE MOTOR



WEAR-RESISTANT DISC BRAKES



ORIGINAL ANTI-RUST FRAME



**()** ■ LED LENS HEADLIGHTS



FIRST-LINE BRAND BATTERIES



**LED** LED LCD DISPLAY



HIGH PERFORMANCE MOTOR













**◯≡** LED LENS HEADLIGHTS



FIRST-LINE BRAND BATTERIES



LED LCD DISPLAY



HIGH PERFORMANCE MOTOR



## 



ELECTRIC STRADDLE MOTORCYCLE









ORIGINAL ANTI-RUST FRAME



**◯** LED LENS HEADLIGHTS



FIRST-LINE BRAND BATTERIES



LED LCD DISPLAY



HIGH PERFORMANCE MOTOR















☐ LED LENS HEADLIGHTS

FIRST-LINE BRAND BATTERIES

**LED** LED LCD DISPLAY

HIGH PERFORMANCE MOTOR

WEAR-RESISTANT DISC BRAKES



ORIGINAL ANTI-RUST FRAME



**()** ■ LED LENS HEADLIGHTS

FIRST-LINE BRAND BATTERIES



LED LCD DISPLAY



HIGH PERFORMANCE MOTOR



















**◯≡** LED LENS HEADLIGHTS



FIRST-LINE BRAND BATTERIES



**LED** LED LCD DISPLAY



HIGH PERFORMANCE MOTOR



WEAR-RESISTANT DISC BRAKES



ORIGINAL ANTI-RUST FRAME



**◯** LED LENS HEADLIGHTS



FIRST-LINE BRAND BATTERIES



**LED** LED LCD DISPLAY



HIGH PERFORMANCE MOTOR













FIRST-LINE BRAND BATTERIES



**LED** LED LCD DISPLAY



HIGH PERFORMANCE MOTOR



WEAR-RESISTANT DISC BRAKES



ORIGINAL ANTI-RUST FRAME



**()** ■ LED LENS HEADLIGHTS



FIRST-LINE BRAND BATTERIES



**LED** LED LCD DISPLAY



HIGH PERFORMANCE MOTOR



















FIRST-LINE BRAND BATTERIES



**LED** LED LCD DISPLAY



HIGH PERFORMANCE MOTOR



WEAR-RESISTANT DISC BRAKES



ORIGINAL ANTI-RUST FRAME



**()** ■ LED LENS HEADLIGHTS



FIRST-LINE BRAND BATTERIES



**LED** LED LCD DISPLAY