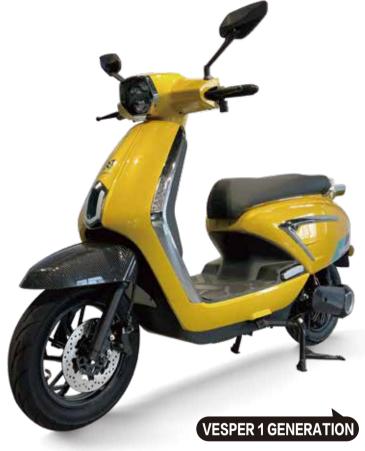

** LED LCD DISPLAY



HIGH PERFORMANCE MOTOR















## ROADMASTER PULLS A CARGO TRICYCLE

ORIGINAL ANTI-RUST FRAME



■ LED LENS HEADLIGHTS



FIRST-LINE BRAND BATTERIES



**LED** LED LCD DISPLAY



HIGH PERFORMANCE MOTOR



WEAR-RESISTANT DISC BRAKES



ORIGINAL ANTI-RUST FRAME



() ■ LED LENS HEADLIGHTS



FIRST-LINE BRAND BATTERIES



**LED** LED LCD DISPLAY



HIGH PERFORMANCE MOTOR















■ LED LENS HEADLIGHTS ORIGINAL ANTI-RUST FRAME FIRST-LINE BRAND BATTERIES **LED** LED LCD DISPLAY

HIGH PERFORMANCE MOTOR































**LED** LED LCD DISPLAY



HIGH PERFORMANCE MOTOR



WEAR-RESISTANT DISC BRAKES



ORIGINAL ANTI-RUST FRAME



**()** ■ LED LENS HEADLIGHTS



FIRST-LINE BRAND BATTERIES



**LED** LED LCD DISPLAY



HIGH PERFORMANCE MOTOR



















FIRST-LINE BRAND BATTERIES



**LED** LED LCD DISPLAY



HIGH PERFORMANCE MOTOR



WEAR-RESISTANT DISC BRAKES



ORIGINAL ANTI-RUST FRAME



**()** ■ LED LENS HEADLIGHTS



FIRST-LINE BRAND BATTERIES



LED LCD DISPLAY



HIGH PERFORMANCE MOTOR













FIRST-LINE BRAND BATTERIES



**LED** LED LCD DISPLAY



HIGH PERFORMANCE MOTOR



WEAR-RESISTANT DISC BRAKES



ORIGINAL ANTI-RUST FRAME



**()** ■ LED LENS HEADLIGHTS



FIRST-LINE BRAND BATTERIES



**LED** LED LCD DISPLAY



HIGH PERFORMANCE MOTOR













**◯≡** LED LENS HEADLIGHTS



FIRST-LINE BRAND BATTERIES



LED LCD DISPLAY



HIGH PERFORMANCE MOTOR



## 



ELECTRIC STRADDLE MOTORCYCLE









ORIGINAL ANTI-RUST FRAME



**◯** LED LENS HEADLIGHTS



FIRST-LINE BRAND BATTERIES



LED LCD DISPLAY



HIGH PERFO