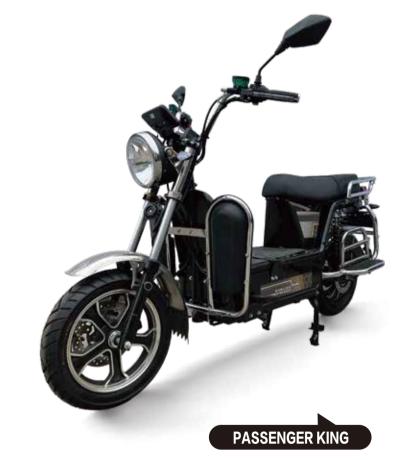

## ROADMASTER PULLS A CARGO TRICYCLE

ORIGINAL ANTI-RUST FRAME

■ LED LENS HEADLIGHTS

FIRST-LINE BRAND BATTERIES

**LED** LED LCD DISPLAY

HIGH PERFORMANCE MOTOR

WEAR-RESISTANT DISC BRAKES

ORIGINAL ANTI-RUST FRAME