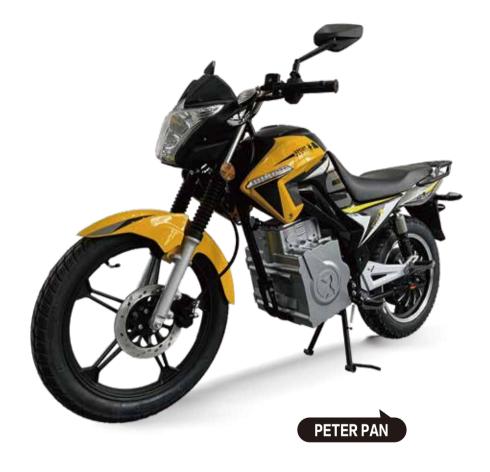

## ROADMASTER PULLS A CARGO TRICYCLE

ORIGINAL ANTI-RUST FRAME

■ LED LENS HEADLIGHTS

FIRST-LINE BRAND BATTERIES

**LED** LED LCD DISPLAY

HIGH PERFORMANCE MOTOR

WEAR-RESISTANT DISC BRAKES

ORIGINAL ANTI-RUST FRAME