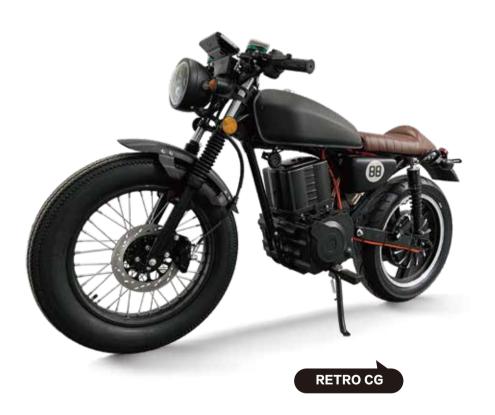

ORIGINAL ANTI-RUST FRAME

**()** ■ LED LENS HEADLIGHTS

FIRST-LINE BRAND BATTERIES

**LED** LED LCD DISPLAY

HIGH PERFORMANCE MOTOR

FIRE FANGS

ORIGINAL ANTI-RUST FRAME

**◯≡** LED LENS HEADLIGHTS