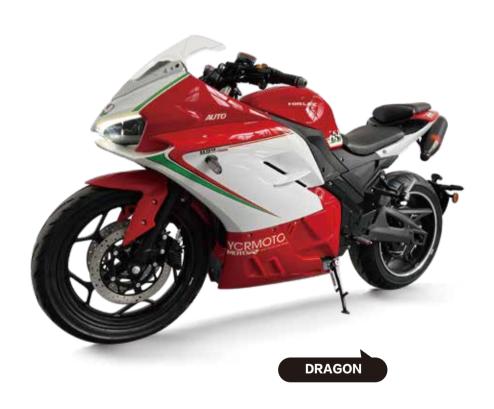

MANCE MOTOR



WEAR-RESISTANT DISC BRAKES



ORIGINAL ANTI-RUST FRAME



**()** ■ LED LENS HEADLIGHTS



FIRST-LINE BRAND BATTERIES



**LED** LED LCD DISPLAY



HIGH PERFORMANCE MOTOR



















FIRST-LINE BRAND BATTERIES



**LED** LED LCD DISPLAY



HIGH PERFORMANCE MOTOR



WEAR-RESISTANT DISC BRAKES



ORIGINAL ANTI-RUST FRAME



**()** ■ LED LENS HEADLIGHTS



FIRST-LINE BRAND BATTERIES



**LED** LED LCD DISPLAY



HIGH PERFORMANCE MOTOR















FIRE FANGS

ORIGINAL ANTI-RUST FRAME

**◯≡** LED LENS HEADLIGHTS

FIRST-LINE BRAND BATTERIES

**LED** LED LCD DISPLAY



HIGH PERFORMANCE MOTOR



WEAR-RESISTANT DISC BRAKES



ORIGINAL ANTI-RUST FRAME



**()** ■ LED LENS HEADLIGHTS



FIRST-LINE BRAND BATTERIES



**LED** LED LCD DISPLAY



HIGH PERFORMANCE MOTOR















☐ LED LENS HEADLIGHTS

FIRST-LINE BRAND BATTERIES

**LED** LED LCD DISPLAY

HIGH PERFORMANCE MOTOR

WEAR-RESISTANT DISC BRAKES

ORIGINAL ANTI-RUST FRAME



**()** ■ LED LENS HEADLIGHTS

FIRST-LINE BRAND BATTERIES



**LED** LED LCD DISPLAY



HIGH PERFORMANCE MOTOR















FIRST-LINE BRAND BATTERIES



**LED** LED LCD DISPLAY



HIGH PERFORMANCE MOTOR



WEAR-RESISTANT DISC BRAKES



ORIGINAL ANTI-RUST FRAME



**()** ■ LED LENS HEADLIGHTS



FIRST-LINE BRAND BATTERIES



LED LCD DISPLAY



HIGH PERFORMANCE MOTOR







**◯** LED LENS HEADLIGHTS

FIRST-LINE BRAND BATTERIES

LED LCD DISPLAY

HIGH PERFORMANCE MOTOR















**◯≡** LED LENS HEADLIGHTS

FIRST-LINE BRAND BATTERIES



LED LCD DISPLAY



ORIGINAL ANTI-RUST FRAME



**◯** LED LENS HEADLIGHTS



FIRST-LINE BRAND BA