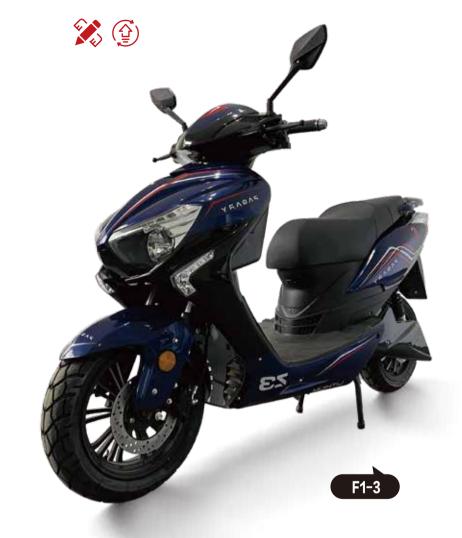

ORIGINAL ANTI-RUST FRAME

**()** ■ LED LENS HEADLIGHTS

FIRST-LINE BRAND BATTERIES

**LED** LED LCD DISPLAY

HIGH PERFORMANCE MOTOR

FIRE FANGS

ORIGINAL ANTI-RUST FRAME

**◯≡** LED LENS HEADLIGHTS