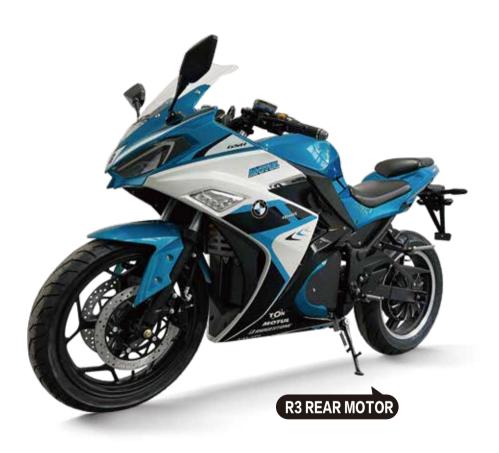

ND BATTERIES



**LED** LED LCD DISPLAY



HIGH PERFORMANCE MOTOR



WEAR-RESISTANT DISC BRAKES



ORIGINAL ANTI-RUST FRAME



**()** ■ LED LENS HEADLIGHTS



FIRST-LINE BRAND BATTERIES



LED LCD DISPLAY



HIGH PERFORMANCE MOTOR













FIRST-LINE BRAND BATTERIES



**LED** LED LCD DISPLAY



HIGH PERFORMANCE MOTOR



WEAR-RESISTANT DISC BRAKES



ORIGINAL ANTI-RUST FRAME



**()** ■ LED LENS HEADLIGHTS



FIRST-LINE BRAND BATTERIES



**LED** LED LCD DISPLAY



HIGH PERFORMANCE MOTOR













**◯≡** LED LENS HEADLIGHTS



FIRST-LINE BRAND BATTERIES



LED LCD DISPLAY



HIGH PERFORMANCE MOTOR



## 



ELECTRIC STRADDLE MOTORCYCLE









ORIGINAL ANTI-RUST FRAME



**◯** LED LENS HEADLIGHTS



FIRST-LINE BRAND BATTERIES



LED LCD DISPLAY



HIGH PERFORMANCE MOTOR















☐ LED LENS HEADLIGHTS

FIRST-LINE BRAND BATTERIES

**LED** LED LCD DISPLAY

HIGH PERFORMANCE MOTOR

WEAR-RESISTANT DISC BRAKES



ORIGINAL ANTI-RUST FRAME



**()** ■ LED LENS HEADLIGHTS

FIRST-LINE BRAND BATTERIES



LED LCD DISPLAY



HIGH PERFORMANCE MOTOR



















**◯≡** LED LENS HEADLIGHTS



FIRST-LINE BRAND BATTERIES



**LED** LED LCD DISPLAY



HIGH PERFORMANCE MOTOR



WEAR-RESISTANT DISC BRAKES



ORIGINAL ANTI-RUST FRAME



**◯** LED LENS HEADLIGHTS



FIRST-LINE BRAND BATTERIES



**LED** LED LCD DISPLAY



HIGH PERFORMANCE MOTOR













FIRST-LINE BRAND BATTERIES



**LED** LED LCD DISPLAY



HIGH PERFORMANCE MOTOR



WEAR-RESISTANT DISC BRAKES



ORIGINAL ANTI-RUST FRAME



**()** ■ LED LENS HEADLIGHTS



FIRST-LINE BRAND BATTERIES



**LED** LED LCD DISPL