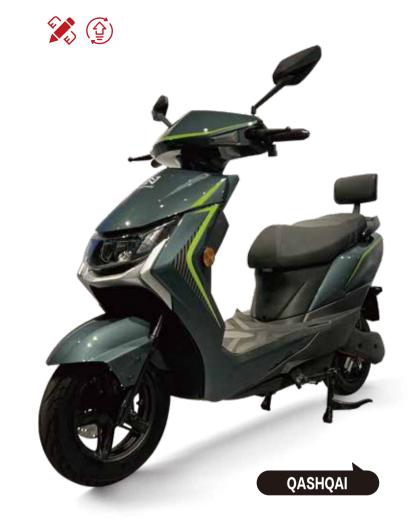

LED** LED LCD DISPLAY



HIGH PERFORMANCE MOTOR

















**LED** LED LCD DISPLAY



HIGH PERFORMANCE MOTOR



WEAR-RESISTANT DISC BRAKES



ORIGINAL ANTI-RUST FRAME



**◯** LED LENS HEADLIGHTS



FIRST-LINE BRAND BATTERIES



**LED** LED LCD DISPLAY



HIGH PERFORMANCE MOTOR















## ROADMASTER PULLS A CARGO TRICYCLE

ORIGINAL ANTI-RUST FRAME



■ LED LENS HEADLIGHTS



FIRST-LINE BRAND BATTERIES



**LED** LED LCD DISPLAY



HIGH PERFORMANCE MOTOR



WEAR-RESISTANT DISC BRAKES



ORIGINAL ANTI-RUST FRAME



() ■ LED LENS HEADLIGHTS



FIRST-LINE BRAND BATTERIES



**LED** LED LCD DISPLAY



HIGH PERFORMANCE MOTOR















■ LED LENS HEADLIGHTS ORIGINAL ANTI-RUST FRAME FIRST-LINE BRAND BATTERIES **LED** LED LCD DISPLAY

HIGH PERFORMANCE MOTOR































**LED** LED LCD DISPLAY



HIGH PERFORMANCE MOTOR



WEAR-RESISTANT DISC BRAKES



ORIGINAL ANTI-RUST FRAME



**()** ■ LED LENS HEADLIGHTS



FIRST-LINE BRAND BATTERIES



**LED** LED LCD DISPLAY



HIGH PERFORMANCE MOTOR



















FIRST-LINE BRAND BATTERIES



**LED** LED LCD DISPLAY



HIGH PERFORMANCE MOTOR



WEAR-RESISTANT DISC BRAKES



ORIGINAL ANTI-RUST FRAME



**()** ■ LED LENS HEADLIGHTS



FIRST-LINE BRAND BATTERIES



LED LCD DISPLAY



HIGH PERFORMANCE MOTOR













FIRST-LINE BRAND BATTERIES



**LED** LED LCD DISPLAY



HIGH PERFORMANCE MOTOR



WEAR-RESISTANT DISC BRAKES



ORIGINAL ANTI-RUST FRAME



**()** ■ LED LENS HEADLIGHTS



FIRST-LINE BRAND BATTERIES



**LED** LED LCD DISPLAY



HIGH PERFORMANCE MOTOR













**◯≡** LED LENS HEADLIGHTS