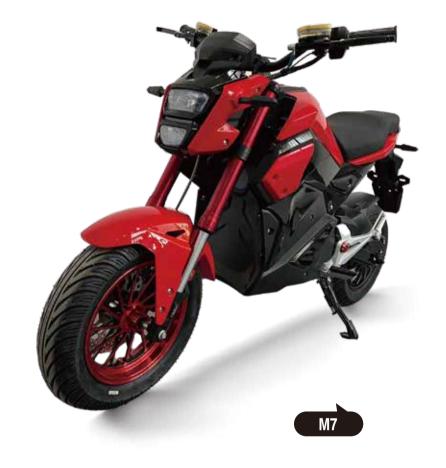

ED** LED LCD DISPLAY



HIGH PERFORMANCE MOTOR



WEAR-RESISTANT DISC BRAKES



ORIGINAL ANTI-RUST FRAME



**()** ■ LED LENS HEADLIGHTS



FIRST-LINE BRAND BATTERIES



**LED** LED LCD DISPLAY



HIGH PERFORMANCE MOTOR













**◯≡** LED LENS HEADLIGHTS



FIRST-LINE BRAND BATTERIES



LED LCD DISPLAY



HIGH PERFORMANCE MOTOR



## 



ELECTRIC STRADDLE MOTORCYCLE









ORIGINAL ANTI-RUST FRAME



**◯** LED LENS HEADLIGHTS



FIRST-LINE BRAND BATTERIES



LED LCD DISPLAY



HIGH PERFORMANCE MOTOR















☐ LED LENS HEADLIGHTS

FIRST-LINE BRAND BATTERIES

**LED** LED LCD DISPLAY

HIGH PERFORMANCE MOTOR

WEAR-RESISTANT DISC BRAKES



ORIGINAL ANTI-RUST FRAME



**()** ■ LED LENS HEADLIGHTS

FIRST-LINE BRAND BATTERIES



LED LCD DISPLAY



HIGH PERFORMANCE MOTOR



















**◯≡** LED LENS HEADLIGHTS



FIRST-LINE BRAND BATTERIES



**LED** LED LCD DISPLAY



HIGH PERFORMANCE MOTOR



WEAR-RESISTANT DISC BRAKES



ORIGINAL ANTI-RUST FRAME



**◯** LED LENS HEADLIGHTS



FIRST-LINE BRAND BATTERIES



**LED** LED LCD DISPLAY



HIGH PERFORMANCE MOTOR













FIRST-LINE BRAND BATTERIES



**LED** LED LCD DISPLAY



HIGH PERFORMANCE MOTOR



WEAR-RESISTANT DISC BRAKES



ORIGINAL ANTI-RUST FRAME



**()** ■ LED LENS HEADLIGHTS



FIRST-LINE BRAND BATTERIES



**LED** LED LCD DISPLAY



HIGH PERFORMANCE MOTOR



















FIRST-LINE BRAND BATTERIES



**LED** LED LCD DISPLAY



HIGH PERFORMANCE MOTOR



WEAR-RESISTANT DISC BRAKES



ORIGINAL ANTI-RUST FRAME



**()** ■ LED LENS HEADLIGHTS



FIRST-LINE BRAND BATTERIES



**LED** LED LCD DISPLAY