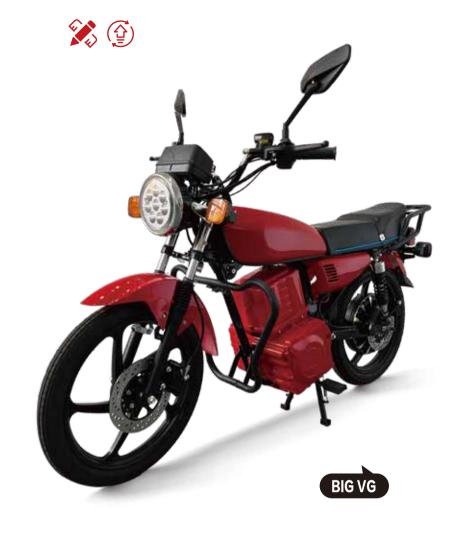

D LCD DISPLAY



HIGH PERFORMANCE MOTOR



## 



ELECTRIC STRADDLE MOTORCYCLE









ORIGINAL ANTI-RUST FRAME



**◯** LED LENS HEADLIGHTS



FIRST-LINE BRAND BATTERIES



LED LCD DISPLAY



HIGH PERFORMANCE MOTOR















☐ LED LENS HEADLIGHTS

FIRST-LINE BRAND BATTERIES

**LED** LED LCD DISPLAY

HIGH PERFORMANCE MOTOR

WEAR-RESISTANT DISC BRAKES



ORIGINAL ANTI-RUST FRAME



**()** ■ LED LENS HEADLIGHTS

FIRST-LINE BRAND BATTERIES



LED LCD DISPLAY



HIGH PERFORMANCE MOTOR



















**◯≡** LED LENS HEADLIGHTS



FIRST-LINE BRAND BATTERIES



**LED** LED LCD DISPLAY



HIGH PERFORMANCE MOTOR



WEAR-RESISTANT DISC BRAKES



ORIGINAL ANTI-RUST FRAME



**◯** LED LENS HEADLIGHTS



FIRST-LINE BRAND BATTERIES



**LED** LED LCD DISPLAY



HIGH PERFORMANCE MOTOR













FIRST-LINE BRAND BATTERIES



**LED** LED LCD DISPLAY



HIGH PERFORMANCE MOTOR



WEAR-RESISTANT DISC BRAKES



ORIGINAL ANTI-RUST FRAME



**()** ■ LED LENS HEADLIGHTS



FIRST-LINE BRAND BATTERIES



**LED** LED LCD DISPLAY



HIGH PERFORMANCE MOTOR



















FIRST-LINE BRAND BATTERIES



**LED** LED LCD DISPLAY



HIGH PERFORMANCE MOTOR



WEAR-RESISTANT DISC BRAKES



ORIGINAL ANTI-RUST FRAME



**()** ■ LED LENS HEADLIGHTS



FIRST-LINE BRAND BATTERIES



**LED** LED LCD DISPLAY



HIGH PERFORMANCE MOTOR















FIRE FANGS

ORIGINAL ANTI-RUST FRAME

**◯≡** LED LENS HEADLIGHTS

FIRST-LINE BRAND BATTERIES

**LED** LED LCD DISPLAY



HIGH PERFORMANCE MOTOR



WEAR-RESISTANT DISC BRAKES



ORIGINAL ANTI-RUST FRAME



**()** ■ LED LENS HEADLIGHTS



FIRST-LINE BRAND BA