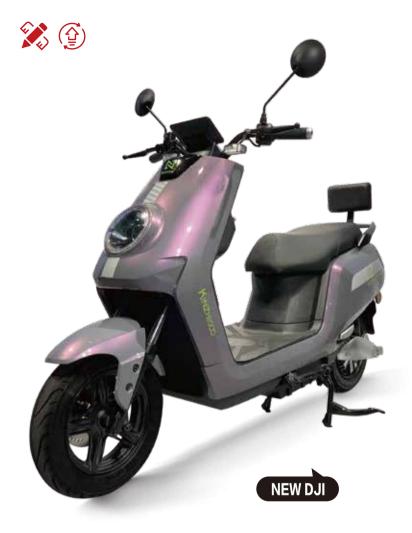

ES



ORIGINAL ANTI-RUST FRAME



() ■ LED LENS HEADLIGHTS



FIRST-LINE BRAND BATTERIES



**LED** LED LCD DISPLAY



HIGH PERFORMANCE MOTOR















■ LED LENS HEADLIGHTS ORIGINAL ANTI-RUST FRAME FIRST-LINE BRAND BATTERIES **LED** LED LCD DISPLAY

HIGH PERFORMANCE MOTOR































**LED** LED LCD DISPLAY



HIGH PERFORMANCE MOTOR



WEAR-RESISTANT DISC BRAKES



ORIGINAL ANTI-RUST FRAME



**()** ■ LED LENS HEADLIGHTS



FIRST-LINE BRAND BATTERIES



**LED** LED LCD DISPLAY



HIGH PERFORMANCE MOTOR



















FIRST-LINE BRAND BATTERIES



**LED** LED LCD DISPLAY



HIGH PERFORMANCE MOTOR



WEAR-RESISTANT DISC BRAKES



ORIGINAL ANTI-RUST FRAME



**()** ■ LED LENS HEADLIGHTS



FIRST-LINE BRAND BATTERIES



LED LCD DISPLAY



HIGH PERFORMANCE MOTOR













FIRST-LINE BRAND BATTERIES



**LED** LED LCD DISPLAY



HIGH PERFORMANCE MOTOR



WEAR-RESISTANT DISC BRAKES



ORIGINAL ANTI-RUST FRAME



**()** ■ LED LENS HEADLIGHTS



FIRST-LINE BRAND BATTERIES



**LED** LED LCD DISPLAY



HIGH PERFORMANCE MOTOR













**◯≡** LED LENS HEADLIGHTS



FIRST-LINE BRAND BATTERIES



LED LCD DISPLAY



HIGH PERFORMANCE MOTOR



## 



ELECTRIC STRADDLE MOTORCYCLE









ORIGINAL ANTI-RUST FRAME



**◯** LED LENS HEADLIGHTS



FIRST-LINE BRAND BATTERIES



LED LCD DISPLAY



HIGH PERFORMANCE MOTOR















☐ LED LENS HEADLIGHTS

FIRST-LINE BRAND BATTERIES

**LED** LED LCD DISPLAY

HIGH PERFORMANCE MOTOR

WEAR-RESISTANT DISC BRAKES



ORIGINAL ANTI-RUST FRAME



**()** ■ LED LENS HEADLIGHTS

FIRST-LINE BRAND BATTERIES



LED LCD DISP