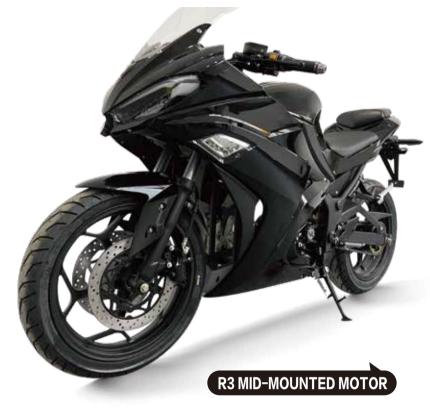

BATTERIES



**LED** LED LCD DISPLAY



HIGH PERFORMANCE MOTOR



WEAR-RESISTANT DISC BRAKES



ORIGINAL ANTI-RUST FRAME



**()** ■ LED LENS HEADLIGHTS



FIRST-LINE BRAND BATTERIES



LED LCD DISPLAY



HIGH PERFORMANCE MOTOR













FIRST-LINE BRAND BATTERIES



**LED** LED LCD DISPLAY



HIGH PERFORMANCE MOTOR



WEAR-RESISTANT DISC BRAKES



ORIGINAL ANTI-RUST FRAME



**()** ■ LED LENS HEADLIGHTS



FIRST-LINE BRAND BATTERIES



**LED** LED LCD DISPLAY



HIGH PERFORMANCE MOTOR













**◯≡** LED LENS HEADLIGHTS



FIRST-LINE BRAND BATTERIES



LED LCD DISPLAY



HIGH PERFORMANCE MOTOR



## 



ELECTRIC STRADDLE MOTORCYCLE









ORIGINAL ANTI-RUST FRAME



**◯** LED LENS HEADLIGHTS



FIRST-LINE BRAND BATTERIES



LED LCD DISPLAY



HIGH PERFORMANCE MOTOR















☐ LED LENS HEADLIGHTS

FIRST-LINE BRAND BATTERIES

**LED** LED LCD DISPLAY

HIGH PERFORMANCE MOTOR

WEAR-RESISTANT DISC BRAKES



ORIGINAL ANTI-RUST FRAME



**()** ■ LED LENS HEADLIGHTS

FIRST-LINE BRAND BATTERIES



LED LCD DISPLAY



HIGH PERFORMANCE MOTOR



















**◯≡** LED LENS HEADLIGHTS



FIRST-LINE BRAND BATTERIES



**LED** LED LCD DISPLAY



HIGH PERFORMANCE MOTOR



WEAR-RESISTANT DISC BRAKES



ORIGINAL ANTI-RUST FRAME



**◯** LED LENS HEADLIGHTS



FIRST-LINE BRAND BATTERIES



**LED** LED LCD DISPLAY



HIGH PERFORMANCE MOTOR













FIRST-LINE BRAND BATTERIES



**LED** LED LCD DISPLAY



HIGH PERFORMANCE MOTOR



WEAR-RESISTANT DISC BRAKES



ORIGINAL ANTI-RUST FRAME



**()** ■ LED LENS HEADLIGHTS



FIRST-LINE BRAND BATTERIES



**LED** LED LCD DISPLAY