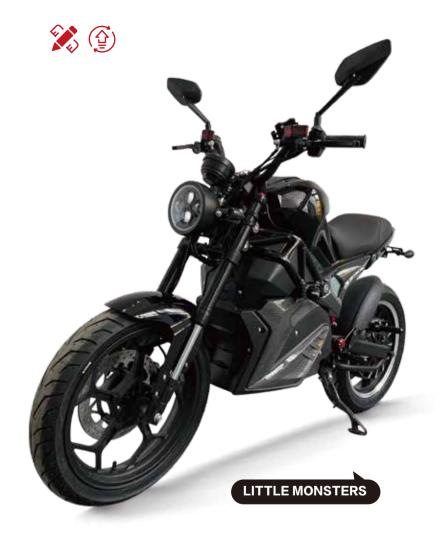

ANCE MOTOR



WEAR-RESISTANT DISC BRAKES



ORIGINAL ANTI-RUST FRAME



**()** ■ LED LENS HEADLIGHTS



FIRST-LINE BRAND BATTERIES



**LED** LED LCD DISPLAY



HIGH PERFORMANCE MOTOR















FIRE FANGS

ORIGINAL ANTI-RUST FRAME

**◯≡** LED LENS HEADLIGHTS

FIRST-LINE BRAND BATTERIES

**LED** LED LCD DISPLAY



HIGH PERFORMANCE MOTOR



WEAR-RESISTANT DISC BRAKES



ORIGINAL ANTI-RUST FRAME



**()** ■ LED LENS HEADLIGHTS



FIRST-LINE BRAND BATTERIES



**LED** LED LCD DISPLAY



HIGH PERFORMANCE MOTOR















☐ LED LENS HEADLIGHTS

FIRST-LINE BRAND BATTERIES

**LED** LED LCD DISPLAY

HIGH PERFORMANCE MOTOR

WEAR-RESISTANT DISC BRAKES

ORIGINAL ANTI-RUST FRAME



**()** ■ LED LENS HEADLIGHTS

FIRST-LINE BRAND BATTERIES



**LED** LED LCD DISPLAY



HIGH PERFORMANCE MOTOR















FIRST-LINE BRAND BATTERIES



**LED** LED LCD DISPLAY



HIGH PERFORMANCE MOTOR



WEAR-RESISTANT DISC BRAKES



ORIGINAL ANTI-RUST FRAME



**()** ■ LED LENS HEADLIGHTS



FIRST-LINE BRAND BATTERIES



LED LCD DISPLAY



HIGH PERFORMANCE MOTOR







**◯** LED LENS HEADLIGHTS

FIRST-LINE BRAND BATTERIES

LED LCD DISPLAY

HIGH PERFORMANCE MOTOR















**◯≡** LED LENS HEADLIGHTS

FIRST-LINE BRAND BATTERIES



LED LCD DISPLAY



ORIGINAL ANTI-RUST FRAME



**◯** LED LENS HEADLIGHTS



FIRST-LINE BRAND BATTERIES



LED LCD DISPLAY

























FIRST-LINE BRAND BATTERIES



**LED** LED LCD DISPLAY









FIRST-LINE BRAND BATTERIES



LED LCD DISPLAY

















FIRST-LINE BRAND BATTERIES



LED LCD DISPLAY



HIGH PERFORMANCE MOTOR



WEAR-RESISTANT DISC