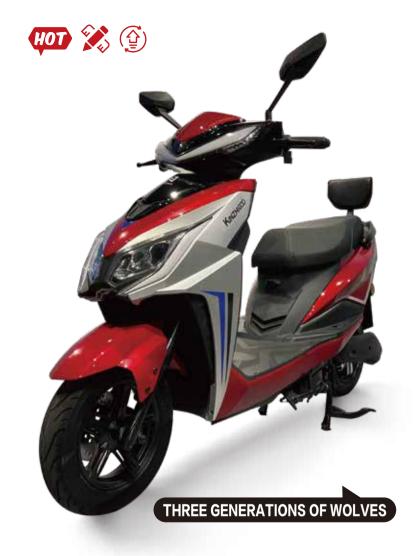

## ROADMASTER PULLS A CARGO TRICYCLE

ORIGINAL ANTI-RUST FRAME

■ LED LENS HEADLIGHTS

FIRST-LINE BRAND BATTERIES

**LED** LED LCD DISPLAY

HIGH PERFORMANCE MOTOR

WEAR-RESISTANT DISC BRAKES

ORIGINAL ANTI-RUST FRAME