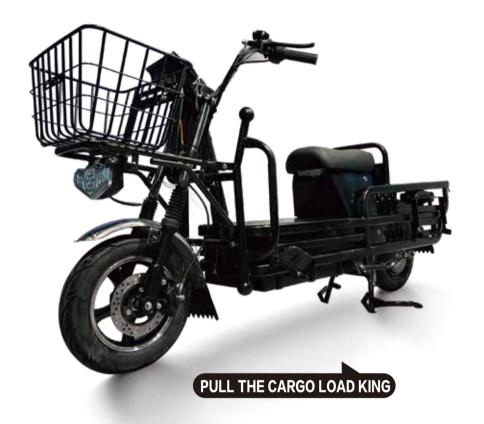

## ROADMASTER PULLS A CARGO TRICYCLE

ORIGINAL ANTI-RUST FRAME

■ LED LENS HEADLIGHTS

FIRST-LINE BRAND BATTERIES

**LED** LED LCD DISPLAY

HIGH PERFORMANCE MOTOR

WEAR-RESISTANT DISC BRAKES

ORIGINAL ANTI-RUST FRAME