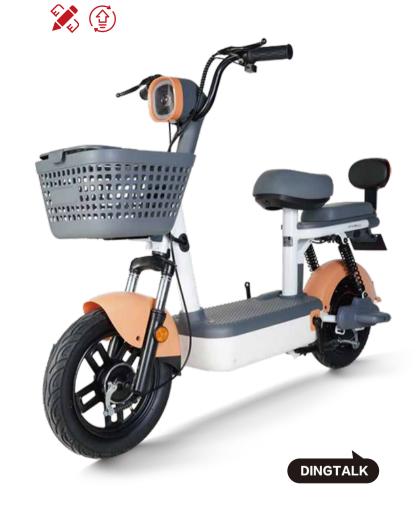

## ROADMASTER PULLS A CARGO TRICYCLE

ORIGINAL ANTI-RUST FRAME

■ LED LENS HEADLIGHTS

FIRST-LINE BRAND BATTERIES

**LED** LED LCD DISPLAY

HIGH PERFORMANCE MOTOR

WEAR-RESISTANT DISC BRAKES

ORIGINAL ANTI-RUST FRAME