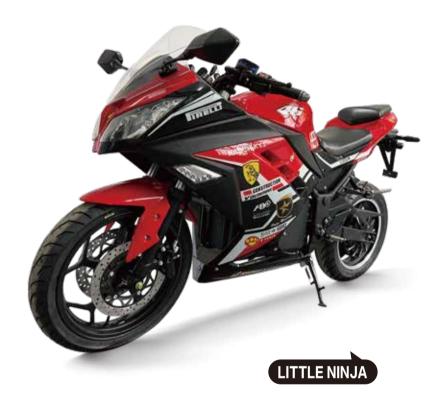

NCE MOTOR



WEAR-RESISTANT DISC BRAKES



ORIGINAL ANTI-RUST FRAME



**()** ■ LED LENS HEADLIGHTS



FIRST-LINE BRAND BATTERIES



**LED** LED LCD DISPLAY



HIGH PERFORMANCE MOTOR



















FIRST-LINE BRAND BATTERIES



**LED** LED LCD DISPLAY



HIGH PERFORMANCE MOTOR



WEAR-RESISTANT DISC BRAKES



ORIGINAL ANTI-RUST FRAME



**()** ■ LED LENS HEADLIGHTS



FIRST-LINE BRAND BATTERIES



**LED** LED LCD DISPLAY



HIGH PERFORMANCE MOTOR















FIRE FANGS

ORIGINAL ANTI-RUST FRAME

**◯≡** LED LENS HEADLIGHTS

FIRST-LINE BRAND BATTERIES

**LED** LED LCD DISPLAY



HIGH PERFORMANCE MOTOR



WEAR-RESISTANT DISC BRAKES



ORIGINAL ANTI-RUST FRAME



**()** ■ LED LENS HEADLIGHTS



FIRST-LINE BRAND BATTERIES



**LED** LED LCD DISPLAY



HIGH PERFORMANCE MOTOR















☐ LED LENS HEADLIGHTS

FIRST-LINE BRAND BATTERIES

**LED** LED LCD DISPLAY

HIGH PERFORMANCE MOTOR

WEAR-RESISTANT DISC BRAKES

ORIGINAL ANTI-RUST FRAME



**()** ■ LED LENS HEADLIGHTS

FIRST-LINE BRAND BATTERIES



**LED** LED LCD DISPLAY



HIGH PERFORMANCE MOTOR















FIRST-LINE BRAND BATTERIES



**LED** LED LCD DISPLAY



HIGH PERFORMANCE MOTOR



WEAR-RESISTANT DISC BRAKES



ORIGINAL ANTI-RUST FRAME



**()** ■ LED LENS HEADLIGHTS



FIRST-LINE BRAND BATTERIES



LED LCD DISPLAY



HIGH PERFORMANCE MOTOR







**◯** LED LENS HEADLIGHTS

FIRST-LINE BRAND BATTERIES

LED LCD DISPLAY

HIGH PERFORMANCE MOTOR















**◯≡** LED LENS HEADLIGHTS

FIRST-LINE BRAND BATTERIES



LED LCD DISPLAY



ORIGINAL ANTI-RUST FRAME



**◯** LED LENS HEADLIGHTS



FIRST-LINE BRAND BATT