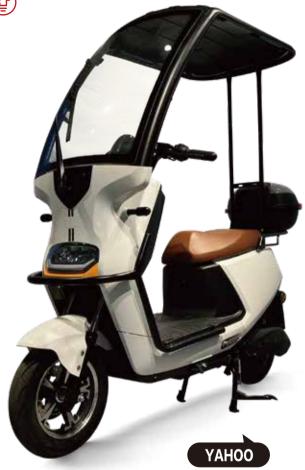

## ROADMASTER PULLS A CARGO TRICYCLE

ORIGINAL ANTI-RUST FRAME

■ LED LENS HEADLIGHTS

FIRST-LINE BRAND BATTERIES

**LED** LED LCD DISPLAY

HIGH PERFORMANCE MOTOR

WEAR-RESISTANT DISC BRAKES

ORIGINAL ANTI-RUST FRAME