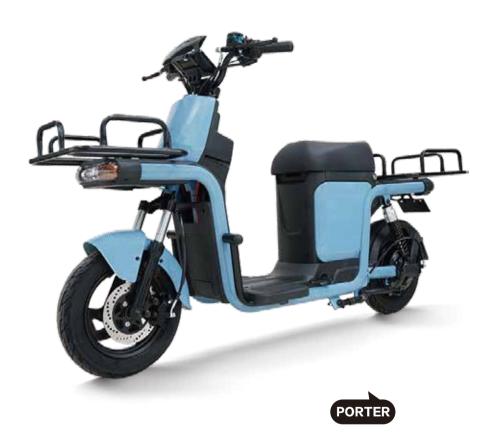

ORIGINAL ANTI-RUST FRAME

**()** ■ LED LENS HEADLIGHTS

FIRST-LINE BRAND BATTERIES

**LED** LED LCD DISPLAY

HIGH PERFORMANCE MOTOR

FIRE FANGS

ORIGINAL ANTI-RUST FRAME

**◯≡** LED LENS HEADLIGHTS