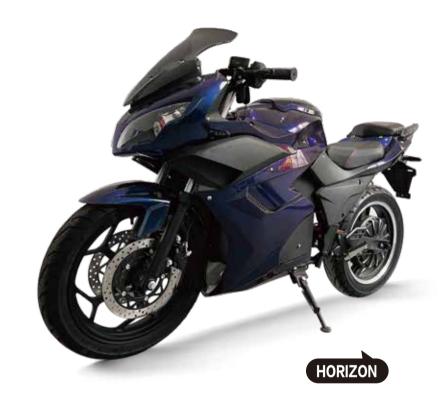

## 

ELECTRIC STRADDLE MOTORCYCLE

ORIGINAL ANTI-RUST FRAME

**◯** LED LENS HEADLIGHTS

FIRST-LINE BRAND BATTERIES

LED LCD DISPLAY

HIGH PERFORMANCE MOTOR

☐ LED LENS HEADLIGHTS