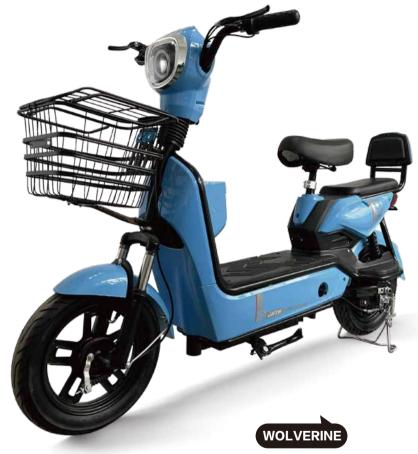

TTERIES

**LED** LED LCD DISPLAY

HIGH PERFORMANCE MOTOR

WEAR-RESISTANT DISC BRAKES

ORIGINAL ANTI-RUST FRAME



**()** ■ LED LENS HEADLIGHTS

FIRST-LINE BRAND BATTERIES



**LED** LED LCD DISPLAY



HIGH PERFORMANCE MOTOR















FIRST-LINE BRAND BATTERIES



**LED** LED LCD DISPLAY



HIGH PERFORMANCE MOTOR



WEAR-RESISTANT DISC BRAKES



ORIGINAL ANTI-RUST FRAME



**()** ■ LED LENS HEADLIGHTS



FIRST-LINE BRAND BATTERIES



LED LCD DISPLAY



HIGH PERFORMANCE MOTOR







**◯** LED LENS HEADLIGHTS

FIRST-LINE BRAND BATTERIES

LED LCD DISPLAY

HIGH PERFORMANCE MOTOR















**◯≡** LED LENS HEADLIGHTS

FIRST-LINE BRAND BATTERIES



LED LCD DISPLAY



ORIGINAL ANTI-RUST FRAME



**◯** LED LENS HEADLIGHTS



FIRST-LINE BRAND BATTERIES



LED LCD DISPLAY

























FIRST-LINE BRAND BATTERIES



**LED** LED LCD DISPLAY









FIRST-LINE BRAND BATTERIES



LED LCD DISPLAY

















FIRST-LINE BRAND BATTERIES



LED LCD DISPLAY



HIGH PERFORMANCE MOTOR



WEAR-RESISTANT DISC BRAKES



ORIGINAL ANTI-RUST FRAME



**◯** LED LENS HEADLIGHTS



FIRST-LINE BRAND BATTERIES



LED LCD DISPLAY















**SMALL GOLDEN FRUIT** 



ORIGINAL ANTI-RUST FRAME





FIRST-LINE BRAND BATTERIES



**LED** LED LCD DISPLAY



HIGH PERFORMANCE MOTOR



ORIGINAL ANTI-RUST FRAME



**()** ■ LED LENS HEADLIGHTS



FIRST-LINE BRAND BATTERIES



LED LCD DISPLAY











FIRST-LINE BRAND BATTERIES