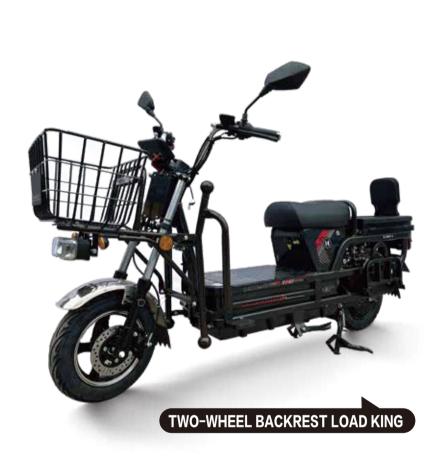

HIGH PERFORMANCE MOTOR



WEAR-RESISTANT DISC BRAKES



ORIGINAL ANTI-RUST FRAME



**◯** LED LENS HEADLIGHTS



FIRST-LINE BRAND BATTERIES



**LED** LED LCD DISPLAY



HIGH PERFORMANCE MOTOR

















**LED** LED LCD DISPLAY



HIGH PERFORMANCE MOTOR



WEAR-RESISTANT DISC BRAKES



ORIGINAL ANTI-RUST FRAME



**◯** LED LENS HEADLIGHTS



FIRST-LINE BRAND BATTERIES



**LED** LED LCD DISPLAY



HIGH PERFORMANCE MOTOR















## ROADMASTER PULLS A CARGO TRICYCLE

ORIGINAL ANTI-RUST FRAME



■ LED LENS HEADLIGHTS



FIRST-LINE BRAND BATTERIES



**LED** LED LCD DISPLAY



HIGH PERFORMANCE MOTOR



WEAR-RESISTANT DISC BRAKES



ORIGINAL ANTI-RUST FRAME



() ■ LED LENS HEADLIGHTS



FIRST-LINE BRAND BATTERIES



**LED** LED LCD DISPLAY



HIGH PERFORMANCE MOTOR















■ LED LENS HEADLIGHTS ORIGINAL ANTI-RUST FRAME FIRST-LINE BRAND BATTERIES **LED** LED LCD DISPLAY

HIGH PERFORMANCE MOTOR































**LED** LED LCD DISPLAY



HIGH PERFORMANCE MOTOR



WEAR-RESISTANT DISC BRAKES



ORIGINAL ANTI-RUST FRAME



**()** ■ LED LENS HEADLIGHTS



FIRST-LINE BRAND BATTERIES



**LED** LED LCD DISPLAY



HIGH PERFORMANCE MOTOR



















FIRST-LINE BRAND BATTERIES



**LED** LED LCD DISPLAY



HIGH PERFORMANCE MOTOR



WEAR-RESISTANT DISC BRAKES



ORIGINAL ANTI-RUST FRAME



**()** ■ LED LENS HEADLIGHTS



FIRST-LINE BRAND BATTERIES



LED LCD DISPLAY



HIGH PERFORMANCE MOTOR













FIRST-LINE BRAND BATTERIES



**LED** LED LCD DISPLAY



HIGH PERFORMANCE MOTOR



WEAR-RESISTANT DISC BRAKES



ORIGINAL ANTI-RUST FRAME



**