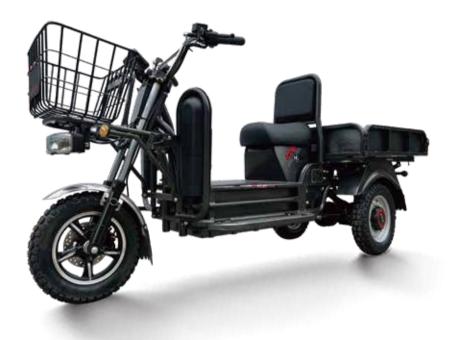

D** LED LCD DISPLAY















FIRST-LINE BRAND BATTERIES



**LED** LED LCD DISPLAY



HIGH PERFORMANCE MOTOR



WEAR-RESISTANT DISC BRAKES



ORIGINAL ANTI-RUST FRAME



**◯** LED LENS HEADLIGHTS



FIRST-LINE BRAND BATTERIES



**LED** LED LCD DISPLAY



HIGH PERFORMANCE MOTOR















FIRST-LINE BRAND BATTERIES



**LED** LED LCD DISPLAY



HIGH PERFORMANCE MOTOR



WEAR-RESISTANT DISC BRAKES



ORIGINAL ANTI-RUST FRAME



**◯** LED LENS HEADLIGHTS



FIRST-LINE BRAND BATTERIES



**LED** LED LCD DISPLAY



HIGH PERFORMANCE MOTOR

















**LED** LED LCD DISPLAY



HIGH PERFORMANCE MOTOR



WEAR-RESISTANT DISC BRAKES



ORIGINAL ANTI-RUST FRAME



**◯** LED LENS HEADLIGHTS



FIRST-LINE BRAND BATTERIES



**LED** LED LCD DISPLAY



HIGH PERFORMANCE MOTOR















## ROADMASTER PULLS A CARGO TRICYCLE

ORIGINAL ANTI-RUST FRAME



■ LED LENS HEADLIGHTS



FIRST-LINE BRAND BATTERIES



**LED** LED LCD DISPLAY



HIGH PERFORMANCE MOTOR



WEAR-RESISTANT DISC BRAKES



ORIGINAL ANTI-RUST FRAME



() ■ LED LENS HEADLIGHTS



FIRST-LINE BRAND BATTERIES



**LED** LED LCD DISPLAY



HIGH PERFORMANCE MOTOR















■ LED LENS HEADLIGHTS ORIGINAL ANTI-RUST FRAME FIRST-LINE BRAND BATTERIES **LED** LED LCD DISPLAY

HIGH PERFORMANCE MOTOR































**LED** LED LCD DISPLAY



HIGH PERFORMANCE MOTOR



WEAR-RESISTANT DISC BRAKES



ORIGINAL ANTI-RUST FRAME



**()** ■ LED LENS HEADLIGHTS



FIRST-LINE BRAND BATTERIES



**LED** LED LCD DISPLAY



HIGH PERFORMANCE MOTOR



















FIRST-LINE BRAND BATTERIES



**LED** LED LCD DI