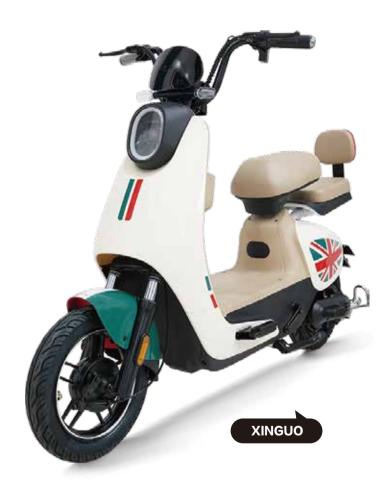

* LED LENS HEADLIGHTS

FIRST-LINE BRAND BATTERIES



LED LCD DISPLAY



ORIGINAL ANTI-RUST FRAME



**◯** LED LENS HEADLIGHTS



FIRST-LINE BRAND BATTERIES



LED LCD DISPLAY

























FIRST-LINE BRAND BATTERIES



**LED** LED LCD DISPLAY









FIRST-LINE BRAND BATTERIES



LED LCD DISPLAY

















FIRST-LINE BRAND BATTERIES



LED LCD DISPLAY



HIGH PERFORMANCE MOTOR



WEAR-RESISTANT DISC BRAKES



ORIGINAL ANTI-RUST FRAME



**◯** LED LENS HEADLIGHTS



FIRST-LINE BRAND BATTERIES



LED LCD DISPLAY















**SMALL GOLDEN FRUIT** 



ORIGINAL ANTI-RUST FRAME





FIRST-LINE BRAND BATTERIES



**LED** LED LCD DISPLAY



HIGH PERFORMANCE MOTOR



ORIGINAL ANTI-RUST FRAME



**()** ■ LED LENS HEADLIGHTS



FIRST-LINE BRAND BATTERIES



LED LCD DISPLAY











FIRST-LINE BRAND BATTERIES