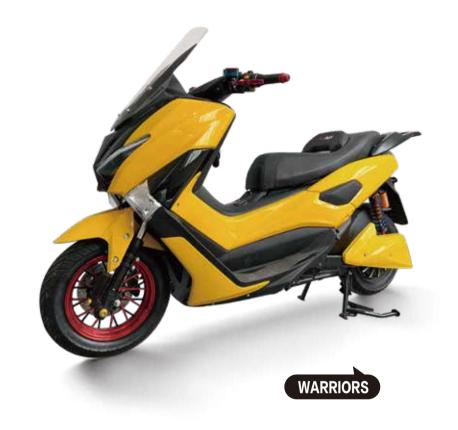

## ROADMASTER PULLS A CARGO TRICYCLE

ORIGINAL ANTI-RUST FRAME

■ LED LENS HEADLIGHTS

FIRST-LINE BRAND BATTERIES

**LED** LED LCD DISPLAY

HIGH PERFORMANCE MOTOR

WEAR-RESISTANT DISC BRAKES

ORIGINAL ANTI-RUST FRAME