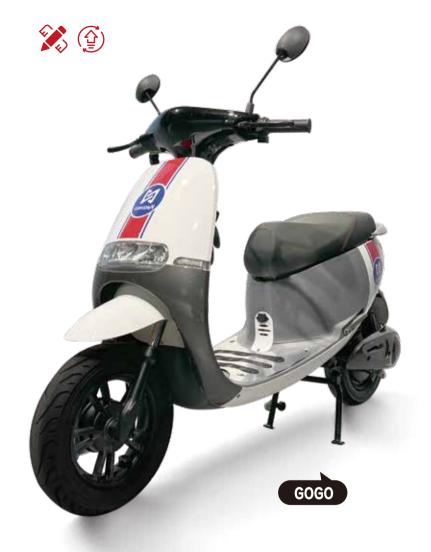

**◯** LED LENS HEADLIGHTS

FIRST-LINE BRAND BATTERIES

LED LCD DISPLAY

**SMALL GOLDEN FRUIT** 

ORIGINAL ANTI-RUST FRAME

FIRST-LINE BRAND BATTERIES

**LED** LED LCD DISPLAY

HIGH PERFORMANCE MOTOR