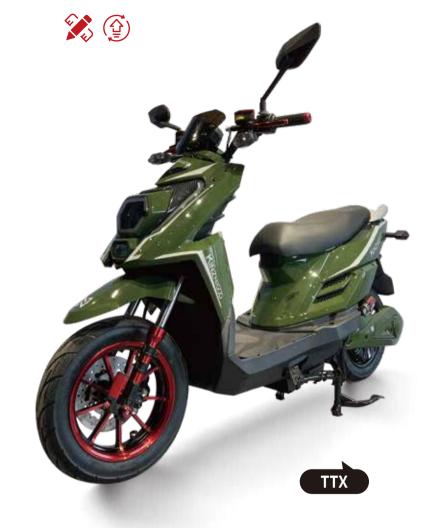

## 

ELECTRIC STRADDLE MOTORCYCLE

ORIGINAL ANTI-RUST FRAME

**◯** LED LENS HEADLIGHTS

FIRST-LINE BRAND BATTERIES

LED LCD DISPLAY

HIGH PERFORMANCE MOTOR

☐ LED LENS HEADLIGHTS