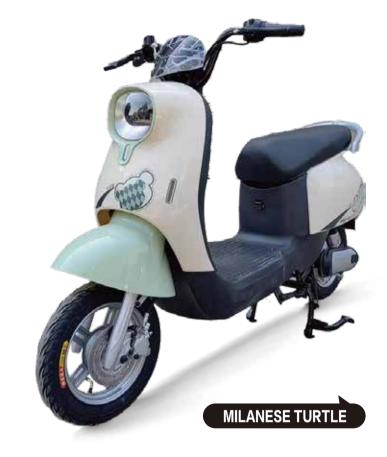

ORIGINAL ANTI-RUST FRAME



() ■ LED LENS HEADLIGHTS



FIRST-LINE BRAND BATTERIES



**LED** LED LCD DISPLAY



HIGH PERFORMANCE MOTOR















■ LED LENS HEADLIGHTS ORIGINAL ANTI-RUST FRAME FIRST-LINE BRAND BATTERIES **LED** LED LCD DISPLAY

HIGH PERFORMANCE MOTOR































**LED** LED LCD DISPLAY



HIGH PERFORMANCE MOTOR



WEAR-RESISTANT DISC BRAKES



ORIGINAL ANTI-RUST FRAME



**()** ■ LED LENS HEADLIGHTS



FIRST-LINE BRAND BATTERIES



**LED** LED LCD DISPLAY



HIGH PERFORMANCE MOTOR



















FIRST-LINE BRAND BATTERIES



**LED** LED LCD DISPLAY



HIGH PERFORMANCE MOTOR



WEAR-RESISTANT DISC BRAKES



ORIGINAL ANTI-RUST FRAME



**()** ■ LED LENS HEADLIGHTS



FIRST-LINE BRAND BATTERIES



LED LCD DISPLAY



HIGH PERFORMANCE MOTOR













FIRST-LINE BRAND BATTERIES



**LED** LED LCD DISPLAY



HIGH PERFORMANCE MOTOR



WEAR-RESISTANT DISC BRAKES



ORIGINAL ANTI-RUST FRAME



**()** ■ LED LENS HEADLIGHTS



FIRST-LINE BRAND BATTERIES



**LED** LED LCD DISPLAY



HIGH PERFORMANCE MOTOR













**◯≡** LED LENS HEADLIGHTS



FIRST-LINE BRAND BATTERIES



LED LCD DISPLAY



HIGH PERFORMANCE MOTOR



## 



ELECTRIC STRADDLE MOTORCYCLE









ORIGINAL ANTI-RUST FRAME



**◯** LED LENS HEADLIGHTS



FIRST-LINE BRAND BATTERIES



LED LCD DISPLAY



HIGH PERFORMANCE MOTOR















☐ LED LENS HEADLIGHTS

FIRST-LINE BRAND BATTERIES

**LED** LED LCD DISPLAY

HIGH PERFORMANCE MOTOR

WEAR-RESISTANT DISC BRAKES



ORIGINAL ANTI-RUST FRAME



**()** ■ LED LENS HEADLIGHTS

FIRST-LINE BRAND BATTERIES



LED LCD DISPLAY