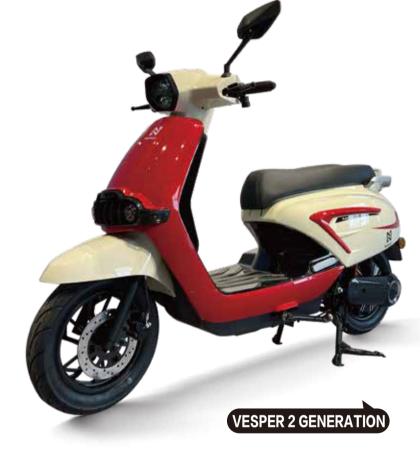

LED LCD DISPLAY



HIGH PERFORMANCE MOTOR















## ROADMASTER PULLS A CARGO TRICYCLE

ORIGINAL ANTI-RUST FRAME



■ LED LENS HEADLIGHTS



FIRST-LINE BRAND BATTERIES



**LED** LED LCD DISPLAY



HIGH PERFORMANCE MOTOR



WEAR-RESISTANT DISC BRAKES



ORIGINAL ANTI-RUST FRAME



() ■ LED LENS HEADLIGHTS



FIRST-LINE BRAND BATTERIES



**LED** LED LCD DISPLAY



HIGH PERFORMANCE MOTOR















■ LED LENS HEADLIGHTS ORIGINAL ANTI-RUST FRAME FIRST-LINE BRAND BATTERIES **LED** LED LCD DISPLAY

HIGH PERFORMANCE MOTOR































**LED** LED LCD DISPLAY



HIGH PERFORMANCE MOTOR



WEAR-RESISTANT DISC BRAKES



ORIGINAL ANTI-RUST FRAME



**()** ■ LED LENS HEADLIGHTS



FIRST-LINE BRAND BATTERIES



**LED** LED LCD DISPLAY



HIGH PERFORMANCE MOTOR



















FIRST-LINE BRAND BATTERIES



**LED** LED LCD DISPLAY



HIGH PERFORMANCE MOTOR



WEAR-RESISTANT DISC BRAKES



ORIGINAL ANTI-RUST FRAME



**()** ■ LED LENS HEADLIGHTS



FIRST-LINE BRAND BATTERIES



LED LCD DISPLAY



HIGH PERFORMANCE MOTOR













FIRST-LINE BRAND BATTERIES



**LED** LED LCD DISPLAY



HIGH PERFORMANCE MOTOR



WEAR-RESISTANT DISC BRAKES



ORIGINAL ANTI-RUST FRAME



**()** ■ LED LENS HEADLIGHTS



FIRST-LINE BRAND BATTERIES



**LED** LED LCD DISPLAY



HIGH PERFORMANCE MOTOR













**◯≡** LED LENS HEADLIGHTS



FIRST-LINE BRAND BATTERIES



LED LCD DISPLAY



HIGH PERFORMANCE MOTOR



## 



ELECTRIC STRADDLE MOTORCYCLE









ORIGINAL ANTI-RUST FRAME



**◯** LED LENS HEADLIGHTS



FIRST-LINE BRAND BATTERIES



LED LCD DISPLAY



HIGH PERFORM