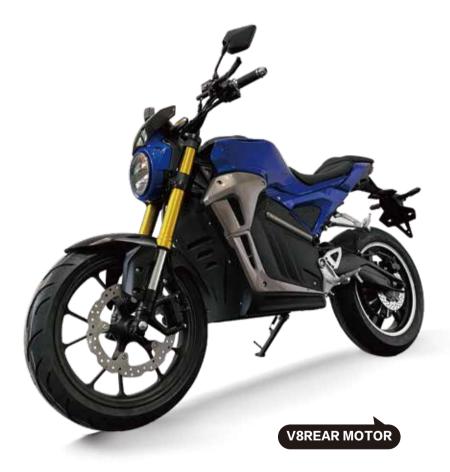

LED LCD DISPLAY



HIGH PERFORMANCE MOTOR



## 



ELECTRIC STRADDLE MOTORCYCLE









ORIGINAL ANTI-RUST FRAME



**◯** LED LENS HEADLIGHTS



FIRST-LINE BRAND BATTERIES



LED LCD DISPLAY



HIGH PERFORMANCE MOTOR















☐ LED LENS HEADLIGHTS

FIRST-LINE BRAND BATTERIES

**LED** LED LCD DISPLAY

HIGH PERFORMANCE MOTOR

WEAR-RESISTANT DISC BRAKES



ORIGINAL ANTI-RUST FRAME



**()** ■ LED LENS HEADLIGHTS

FIRST-LINE BRAND BATTERIES



LED LCD DISPLAY



HIGH PERFORMANCE MOTOR



















**◯≡** LED LENS HEADLIGHTS



FIRST-LINE BRAND BATTERIES



**LED** LED LCD DISPLAY



HIGH PERFORMANCE MOTOR



WEAR-RESISTANT DISC BRAKES



ORIGINAL ANTI-RUST FRAME



**◯** LED LENS HEADLIGHTS



FIRST-LINE BRAND BATTERIES



**LED** LED LCD DISPLAY



HIGH PERFORMANCE MOTOR













FIRST-LINE BRAND BATTERIES



**LED** LED LCD DISPLAY



HIGH PERFORMANCE MOTOR



WEAR-RESISTANT DISC BRAKES



ORIGINAL ANTI-RUST FRAME



**()** ■ LED LENS HEADLIGHTS



FIRST-LINE BRAND BATTERIES



**LED** LED LCD DISPLAY



HIGH PERFORMANCE MOTOR



















FIRST-LINE BRAND BATTERIES



**LED** LED LCD DISPLAY



HIGH PERFORMANCE MOTOR



WEAR-RESISTANT DISC BRAKES



ORIGINAL ANTI-RUST FRAME



**()** ■ LED LENS HEADLIGHTS



FIRST-LINE BRAND BATTERIES



**LED** LED LCD DISPLAY



HIGH PERFORMANCE MOTOR















FIRE FANGS

ORIGINAL ANTI-RUST FRAME

**◯≡** LED LENS HEADLIGHTS

FIRST-LINE BRAND BATTERIES

**LED** LED LCD DISPLAY



HIGH PERFORMANCE MOTOR



WEAR-RESISTANT DISC BRAKES



ORIGINAL ANTI-RUST FRAME



**()** ■ LED LENS HEADLIGHTS



FIRST-LINE BRAND