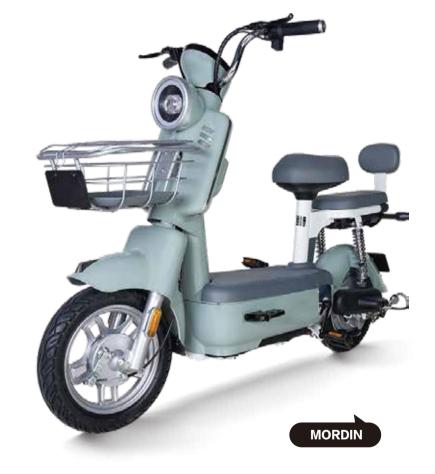

## ROADMASTER PULLS A CARGO TRICYCLE

ORIGINAL ANTI-RUST FRAME

■ LED LENS HEADLIGHTS

FIRST-LINE BRAND BATTERIES

**LED** LED LCD DISPLAY

HIGH PERFORMANCE MOTOR

WEAR-RESISTANT DISC BRAKES

ORIGINAL ANTI-RUST FRAME