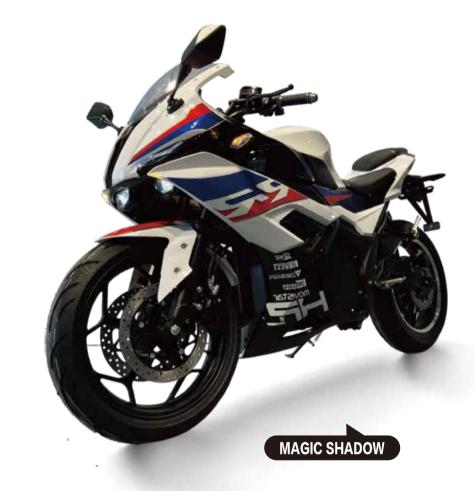

ORIGINAL ANTI-RUST FRAME

**()** ■ LED LENS HEADLIGHTS

FIRST-LINE BRAND BATTERIES

**LED** LED LCD DISPLAY

HIGH PERFORMANCE MOTOR

FIRE FANGS

ORIGINAL ANTI-RUST FRAME

**◯≡** LED LENS HEADLIGHTS