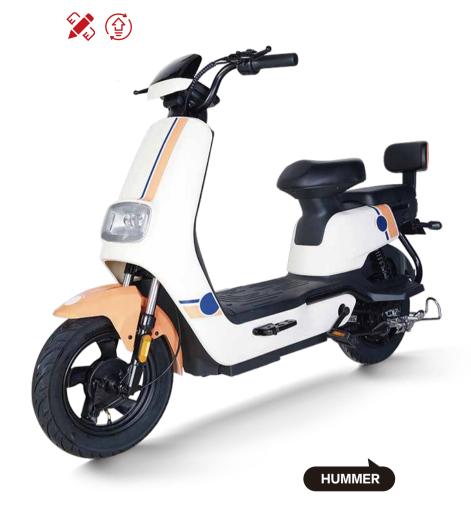

## ROADMASTER PULLS A CARGO TRICYCLE

ORIGINAL ANTI-RUST FRAME

■ LED LENS HEADLIGHTS

FIRST-LINE BRAND BATTERIES

**LED** LED LCD DISPLAY

HIGH PERFORMANCE MOTOR

WEAR-RESISTANT DISC BRAKES

ORIGINAL ANTI-RUST FRAME