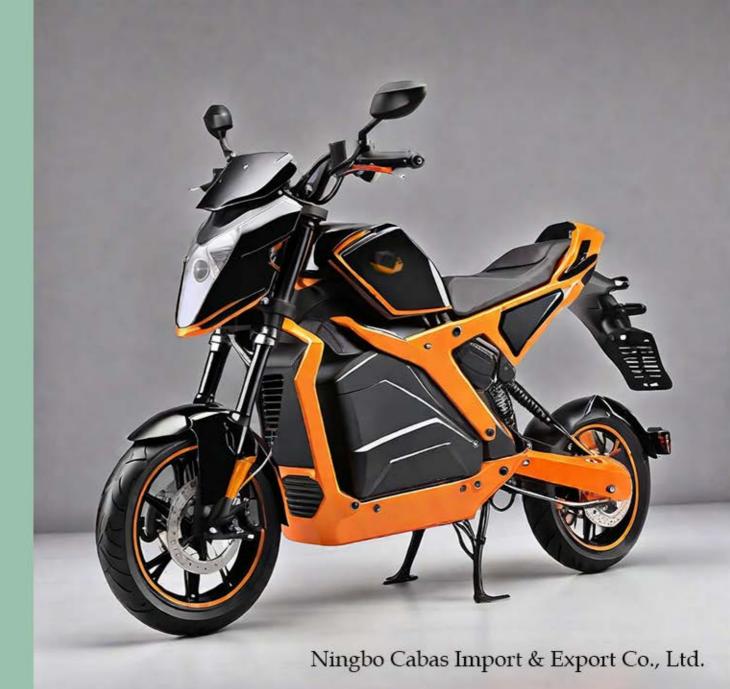

## 

ELECTRIC STRADDLE MOTORCYCLE

ORIGINAL ANTI-RUST FRAME

**◯** LED LENS HEADLIGHTS

FIRST-LINE BRAND BATTERIES

LED LCD DISPLAY

HIGH PERFORMANCE MOTOR

☐ LED LENS HEADLIGHTS