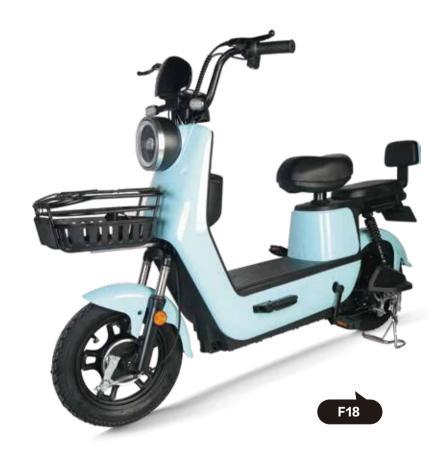

## ROADMASTER PULLS A CARGO TRICYCLE

ORIGINAL ANTI-RUST FRAME

■ LED LENS HEADLIGHTS

FIRST-LINE BRAND BATTERIES

**LED** LED LCD DISPLAY

HIGH PERFORMANCE MOTOR

WEAR-RESISTANT DISC BRAKES

ORIGINAL ANTI-RUST FRAME