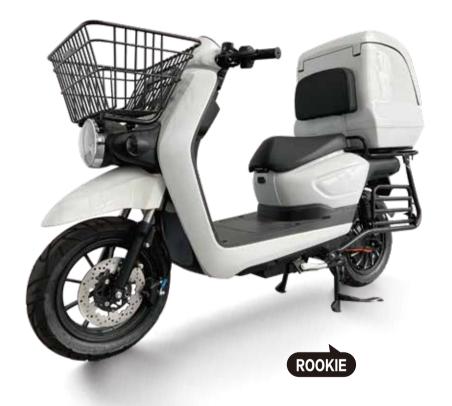

## ROADMASTER PULLS A CARGO TRICYCLE

ORIGINAL ANTI-RUST FRAME

■ LED LENS HEADLIGHTS

FIRST-LINE BRAND BATTERIES

**LED** LED LCD DISPLAY

HIGH PERFORMANCE MOTOR

WEAR-RESISTANT DISC BRAKES

ORIGINAL ANTI-RUST FRAME