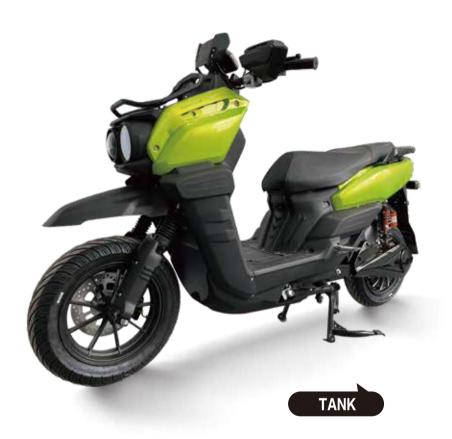

ORIGINAL ANTI-RUST FRAME

**()** ■ LED LENS HEADLIGHTS

FIRST-LINE BRAND BATTERIES

**LED** LED LCD DISPLAY

HIGH PERFORMANCE MOTOR

FIRE FANGS

ORIGINAL ANTI-RUST FRAME

**◯≡** LED LENS HEADLIGHTS