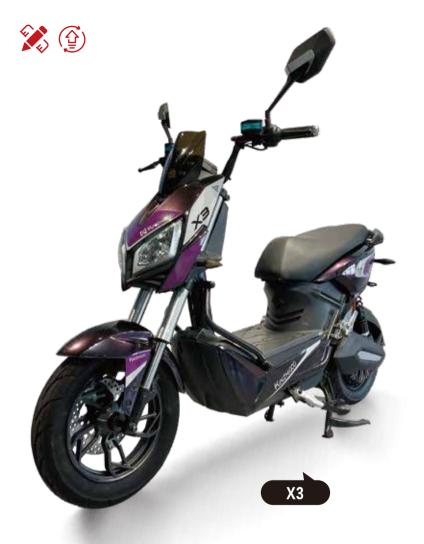

## 

ELECTRIC STRADDLE MOTORCYCLE

ORIGINAL ANTI-RUST FRAME

**◯** LED LENS HEADLIGHTS

FIRST-LINE BRAND BATTERIES

LED LCD DISPLAY

HIGH PERFORMANCE MOTOR

☐ LED LENS HEADLIGHTS